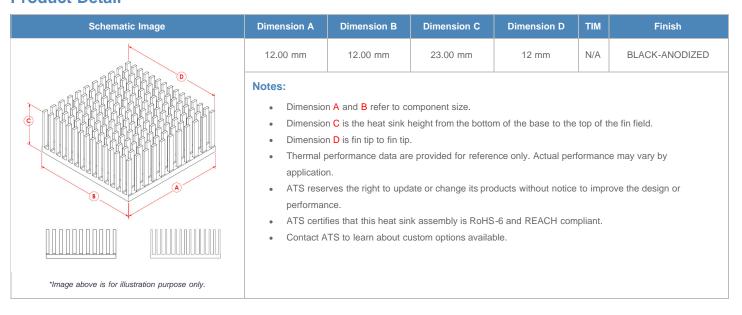

**

| AIR VELOCITY       |               | @200 LFM<br>1.0 M/S | @300 LFM<br>1.5 M/S | @400 LFM<br>2.0 M/S | @500 LFM<br>2.5 M/S | @600 LFM<br>3.0 M/S | @700 LFM<br>3.5 M/S | @800 LFM<br>4.0 M/S |
|--------------------|---------------|---------------------|---------------------|---------------------|---------------------|---------------------|---------------------|---------------------|
| THERMAL RESISTANCE | Unducted Flow | 12.25 °C/W          | 10.2 °C/W           | 9 °C/W              | 8.2 °C/W            | 7.7 °C/W            | 7.2 °C/W            | 6.8 °C/W            |
|                    | Ducted Flow   | 9.4                 | 8.1                 | 7.2                 | 6.7                 | 6.3                 | 5.9                 | 5.6                 |

## **Product Detail**